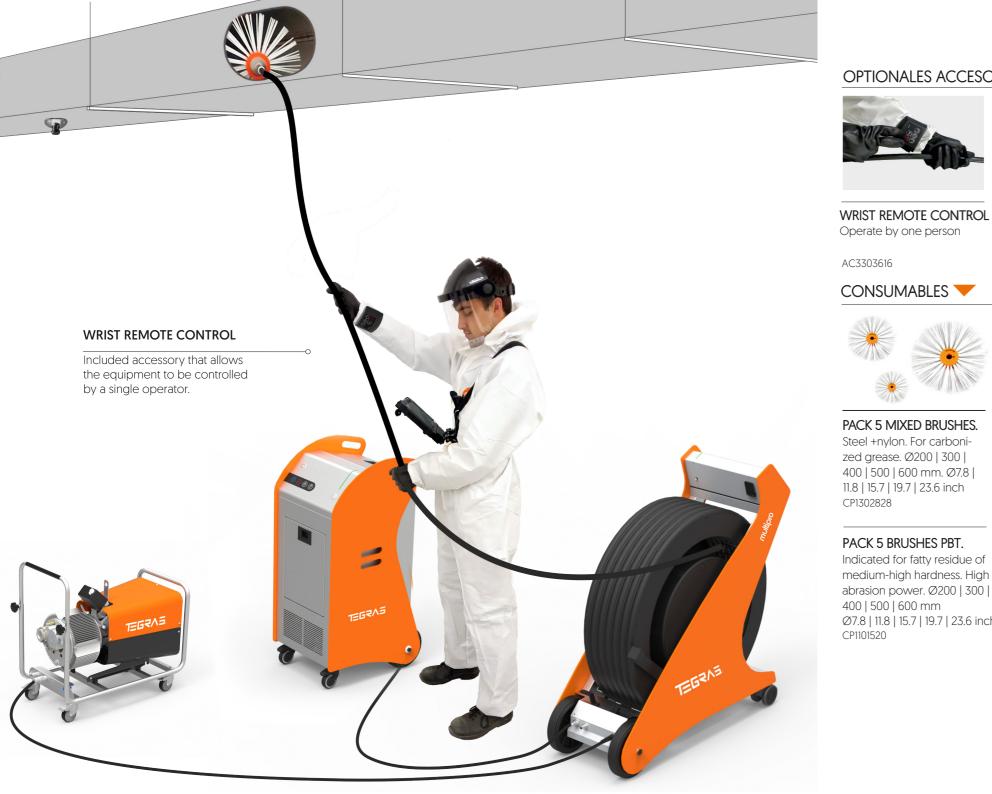

## OPTIONALES ACCESORIES

#### BRUSH CENTERING DEVICE. For ducts from 500 mm | 19.7 inch to 1000 mm | 39.3 inch

VISIOPRO. Visualization system, camera harness, camera and carrying case.

AC3303130

SV3331035 SV-MUL

## CONSUMABLES **T**

#### PACK 5 MIXED BRUSHES.

Steel +nylon. For carbonized grease. Ø200 | 300 | 400 | 500 | 600 mm. Ø7.8 | 11.8 | 15.7 | 19.7 | 23.6 inch CP1302828

#### PACK 5 BRUSHES PBT.

Indicated for fatty residue of medium-high hardness. High abrasion power. Ø200 | 300 | 400 | 500 | 600 mm Ø7.8 | 11.8 | 15.7 | 19.7 | 23.6 inch CP1101520