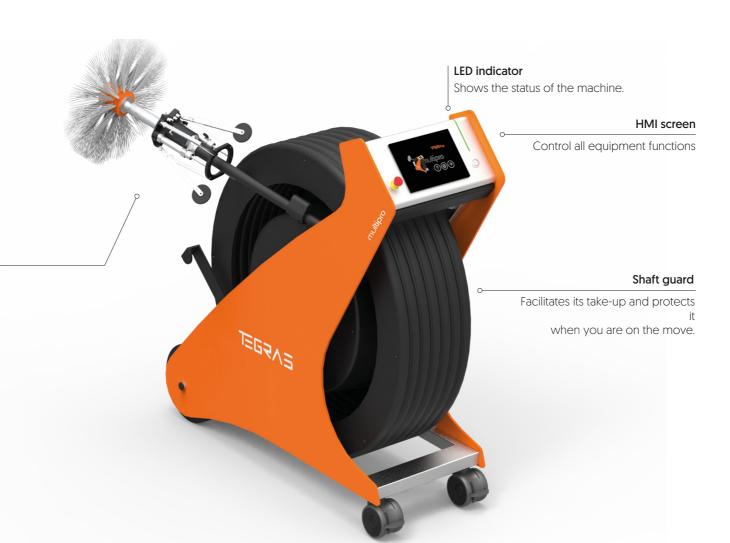

# multipro

# Exhaust duct cleaning system

Advanced pneumatic rotary brush unit for the cleaning of kitchen exhaust ducts and industrial facilities.

# **PNEUMATIC**

For ducts up to 1000 mm

Hose lenght

**30** m

# **TECHNICAL FEATURES**

| Motor supply<br>(Maximum power) | Compressed air 300 I/min<br>8 bar   10,6 cfm – 8 bar |
|---------------------------------|------------------------------------------------------|
| Rotation speed when empty       | 500 r.p.m.                                           |
| Maximum torque                  | 11,6 Nm   102,7 lbf.in                               |
| Noise level                     | < 70 dB                                              |
| Direction of rotation           | Right   Left                                         |
| Control panel                   | HMI screen                                           |
| Control system                  | Electropneumatic                                     |
| Hose length                     | 30 m   98 ft                                         |
| Structure material              | Stainless steel                                      |
| Dimensions (L x H x W)          | 1118 x 440 x 1172 mm<br>44 x 17 x 46 inch            |
| Weight                          | 73 kg   161 lb                                       |