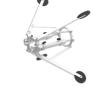

# Exhaust duct cleaning system

Advanced pneumatic rotary brush unit for the cleaning of kitchen exhaust ducts and industrial facilities.

# **PNEUMATIC**

For ducts up to 1000 mm

Hose lenght

**30** m

# **TECHNICAL FEATURES**

| Motor supply<br>(Maximum power) | Compressed air 300 I/min<br>8 bar   10,6 cfm – 8 bar |
|---------------------------------|------------------------------------------------------|
| Rotation speed when empty       | 500 r.p.m.                                           |
| Maximum torque                  | 11,6 Nm   102,7 lbf.in                               |
| Noise level                     | < 70 dB                                              |
| Direction of rotation           | Right   Left                                         |
| Control panel                   | HMI screen                                           |
| Control system                  | Electropneumatic                                     |
| Hose length                     | 30 m   98 ft                                         |
| Structure material              | Stainless steel                                      |
| Dimensions (L x H x W)          | 1118 x 440 x 1172 mm<br>44 x 17 x 46 inch            |
| Weight                          | 73 kg   161 lb                                       |