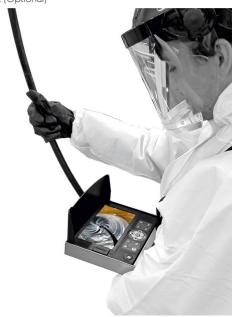

#### Self-leveling camera

Provide upright images at all times even when the camera is tilted. Visualizes and cleans at the same time. [Optional]

#### BRUSH CENTERING DEVICE. For ducts from 500 mm | 19.7 inch to 1000 mm | 39.3 inch

VISIOPRO. Visualization system, camera harness, camera and carrying case.

AC3303130

SV3331035 SV-MUL