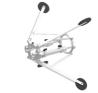

# Exhaust duct cleaning system

Advanced pneumatic rotary brush unit for the cleaning of kitchen exhaust ducts and industrial facilities.

# **PNEUMATIC**

For ducts up to 1000 mm

Hose lenght

**30** m

# **TECHNICAL FEATURES**

| Motor supply<br>(Maximum power) | Compressed air 300 I/min<br>8 bar   10,6 cfm – 8 bar |
|---------------------------------|------------------------------------------------------|
| Rotation speed when empty       | 500 r.p.m.                                           |
| Maximum torque                  | 11,6 Nm   102,7 lbf.in                               |
| Noise level                     | < 70 dB                                              |
| Direction of rotation           | Right   Left                                         |
| Control panel                   | HMI screen                                           |
| Control system                  | Electropneumatic                                     |
| Hose length                     | 30 m   98 ft                                         |
| Structure material              | Stainless steel                                      |
| Dimensions (L x H x W)          | 1118 x 440 x 1172 mm<br>44 x 17 x 46 inch            |
| Weight                          | 73 kg   161 lb                                       |